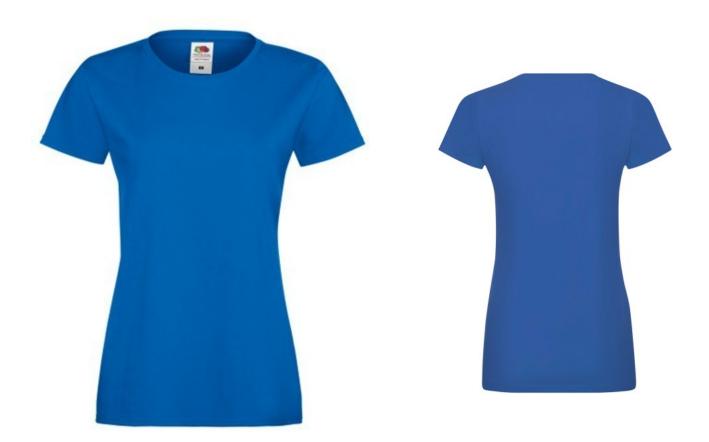

# FRUIT OF THE LOOM, LADIES SOFSPUN, WOMEN'S T-SHIRT, ROYAL BLUE, S

### **Basic informations**

Size: S Length: 48.5 Width: 37.5 Height: 30 Size: S Color: Royal blue

# Specification

Fruit of the Loom, Ladies Sofspun, women's T-shirt, royal blue, S. Women's cotton T-shirt, made of 100% cotton, 165gm / m2 cotton, T-shirt made of innovative Sofspun cotton for super soft skin feeling, modern cut, slightly fitting collar, slightly waist-high, T-shirt ready for branding and comfortable wear. Branding: DTG, screen printing, flex, flock.